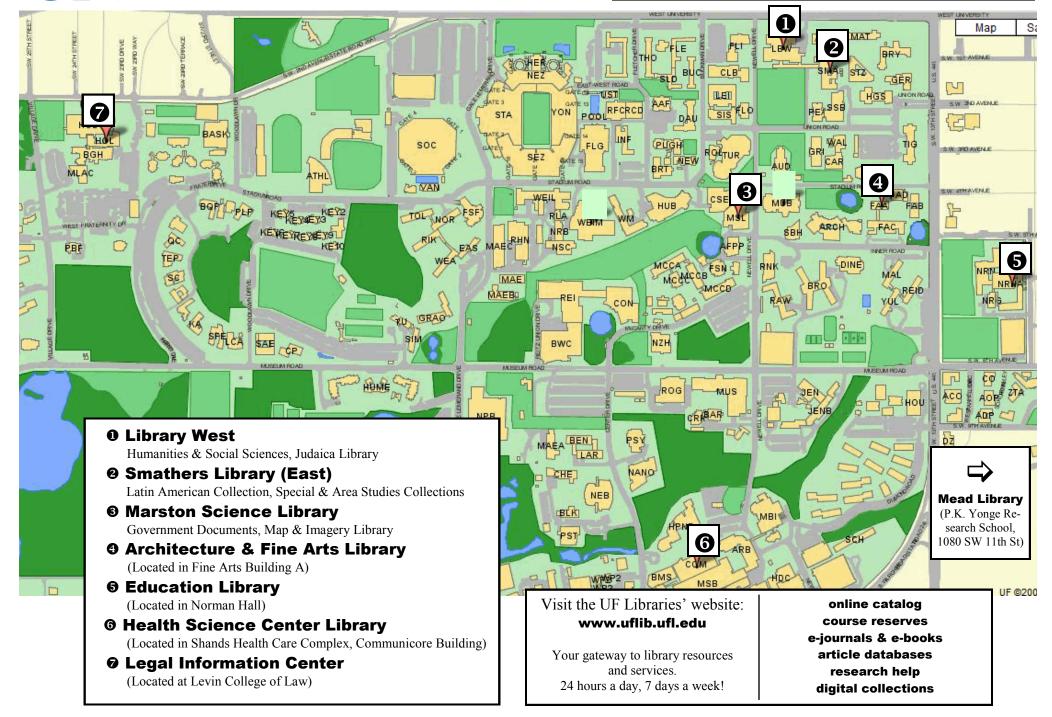

#### Architecture and Fine Arts Library (352) 273-2805 Art, Architecture, Building Construction, Interior Design, Urban Planning

201 Fine Arts Building A (1 1/2 blocks east of Century Tower)

Business Library (Online Only) (352) 273-2634

#### Education Library (352) 273-2780

Counselor Education, Educational Administration & Policy, Educational Psychology, School of Teaching & Learning, Special Education 1500 Norman Hall off SW 13th Street on the east edge of campus near SW 5th Avenue.

#### Government Documents (352) 273-0367

*State, Federal, International* First floor of the Marston Science Library.

#### Health Science Center Library (352) 273-8400

Dentistry, Health Professions, Medicine, Nursing, Pharmacy, and Veterinary Medicine Communicore Building, Shands Health Care Complex off Archer Road on the south edge of campus.

### **Judaica Library (Isser and Rae Price Library of Judaica)** (352) 273-2791 Located in the Northwest corner of the first floor of Library West.

**Latin American Collection** (352) 273-2745 Fourth floor of Smathers Library adjacent to Library West on the north edge of campus off University Avenue. **Legal Information Center** (352) 273-0700 UF Levin College of Law, at the corner of SW 2nd Ave & 25th Street.

#### Library West

Humanities, Business, and Social Sciences Located at the north end of the Plaza of the Americas, overlooking University Avenue in the historic core of the campus. Office Hours, 8am – 5pm: (352) 273-2629 Research Assistance Desk (352) 273-2665 Humanities & Social Sciences Subject Specialists (352) 273-2615

#### **Map & Imagery Library** (352) 273-2825 First floor of the Marston Science Library.

Marston Science Library (352) 273-2851 Agriculture, Life Sciences, Engineering, Physical Sciences, Mathematics and Earth Sciences Located on Newell Drive across from the Century Tower.

**Mead Library** (352) 392-1554 Located at P.K. Yonge Developmental Research School 1080 SW 11th Street

#### **Smathers Library (East)**

Adjacent to Library West on the north edge of campus off University Avenue. The two buildings are joined by a covered walkway.

#### Special & Area Studies Collections (352) 273-2755

Archives, Rare Books, Florida History, Baldwin Collection, Belknap Collection Second floor of Smathers Library adjacent to Library West on the north edge of campus off University Avenue.